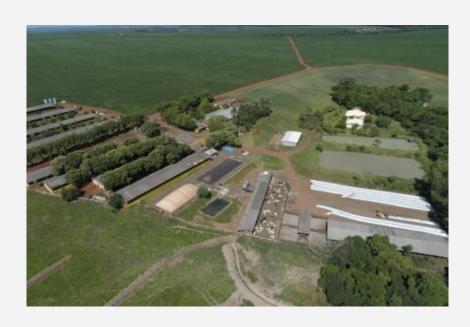

#### Colombari Farm

- 5000 pigs
- 350 head of cattle
- 1000 m³ biogas
- Location