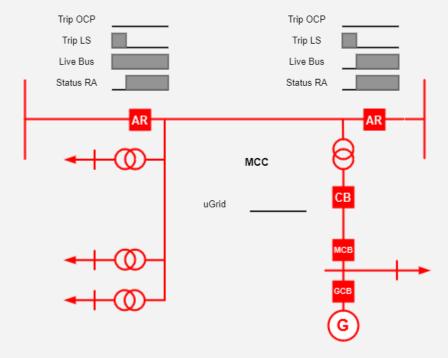

### MICROGRID COMPOSITION

### Components:

- 6 km 34,5 kV Feeder
- 2 Automatic Recloser AR
  - ARC
- Synchronous Generator 105 kVA
- Microgrid Central Controller MCC
- Protection System Panel PSP
  - CB
- GenSet Control Panel
  - GCB
  - MCB