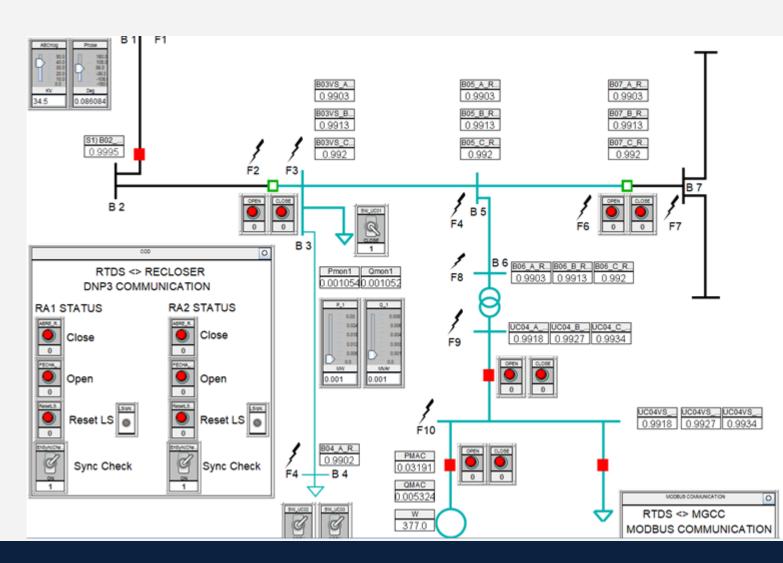

## **LABORATORY TESTS**

Objective: Overall evaluation

- Communication
- AR Logic and Protection
- MCC Logic
- PSP Relay Logic and Protection

| ▲ Time Stamp            | Tag Name                         | Message                      |  |
|-------------------------|----------------------------------|------------------------------|--|
| 2021-10-03 08:51:38.153 | SEL_24DI_1_ECAT.LIVE_BUS_RA2     | RA2 - Live Bus off           |  |
| 2021-10-03 08:51:38.394 | SEL_24DI_1_ECAT.LIVE_BUS_RA1     | RA1 - live Bus off           |  |
| 2021-10-03 08:52:43.889 | SEL_24DI_1_ECAT.STATUS_RA2       | RA2 - Closed off             |  |
| 2021-10-03 08:52:43.894 | SEL_24DI_1_ECAT.STATUS_RA1       | RA1 - Closed off             |  |
| 2021-10-03 08:52:43.982 | SEL_24DI_1_ECAT.TRIP_LS_RA2      | RA2 - Trip Loop Scheme on    |  |
| 2021-10-03 08:52:43.990 | SEL_24DI_1_ECAT.TRIP_LS_RA1      | RA1 - Trip Loop Scheme on    |  |
| 2021-10-03 08:52:44.102 | SEL_16DO_1_ECAT.SET_GROUP.status | MGC - Islanded Operation on  |  |
| 2021-10-03 08:53:35.568 | SEL_24DI_1_ECAT.LIVE_BUS_RA2     | RA2 - Live Bus on            |  |
| 2021-10-03 11:02:44.790 | SEL_24DI_1_ECAT.LIVE_BUS_RA1     | RA1 - live Bus on            |  |
| 2021-10-03 11:02:44.902 | SEL_16DO_1_ECAT.SET_GROUP.status | MGC - Islanded Operation off |  |
| 2021-10-03 11:02:46.283 | SEL_24DI_1_ECAT.LIVE_BUS_RA2     | RA2 - Live Bus off           |  |
| 2021-10-03 11:27:07.676 | SEL_24DI_1_ECAT.STATUS_RA1       | RA1 - Closed on              |  |
| 2021-10-03 11:27:07.735 | SEL_24DI_1_ECAT.TRIP_LS_RA1      | RA1 - Trip Loop Scheme off   |  |
| 2021-10-03 11:27:15.899 | SEL_24DI_1_ECAT.STATUS_RA2       | RA2 - Closed on              |  |
| 2021-10-03 11:27:15.955 | SEL_24DI_1_ECAT.TRIP_LS_RA2      | RA2 - Trip Loop Scheme off   |  |
| 2021-10-03 11:27:38.809 | SEL_24DI_1_ECAT.LIVE_BUS_RA2     | RA2 - Live Bus on            |  |