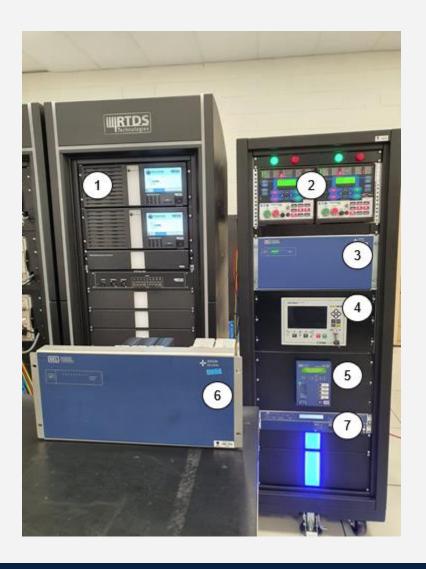

### MICROGRID TESTBED

### Equipment:

- 1 RTDS NovaCor
- 2 Automatic Recloser Control
- 3 Microgrid Central Controller
- 4 Generator Voltage Control
- 5 Protection System Panel Relay
- 6 Distribution System Operation
- 7 GPS