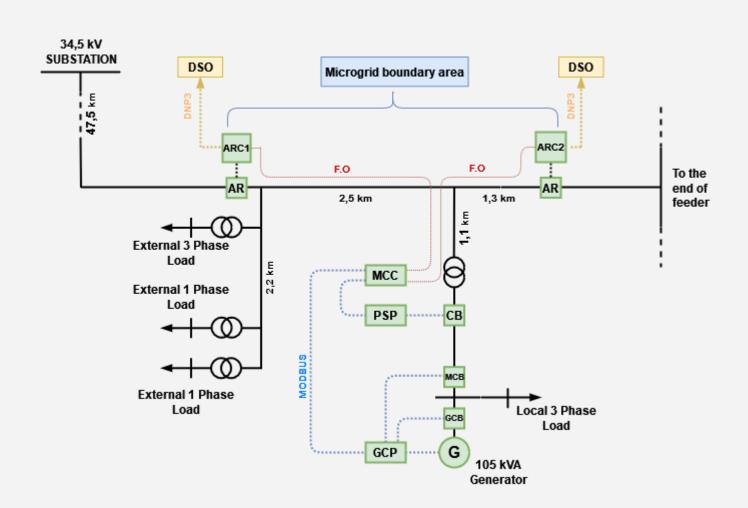

### MICROGRID COMPOSITION

### Components:

- 6 km 34,5 kV Feeder
- 2 Automatic Recloser AR
  - ARC
- Synchronous Generator 105 kVA
- Microgrid Central Controller MCC
- Protection System Panel PSP
  - CB
- GenSet Control Panel
  - GCB
  - MCB