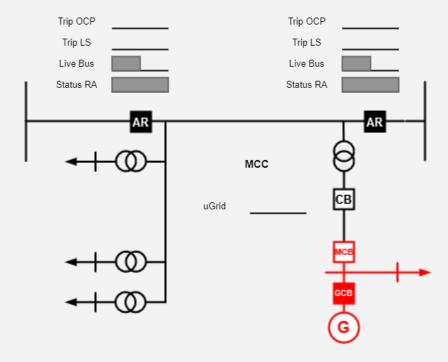

#### AR

• Live Bus

#### **GCP**

Any Trip

#### **PSP**

Any Trip

#### MCC

Blocks Islanded Operation

#### GCP

• Blocks MCB Closing

#### **PSP**

Change Setting Group 2 to 1