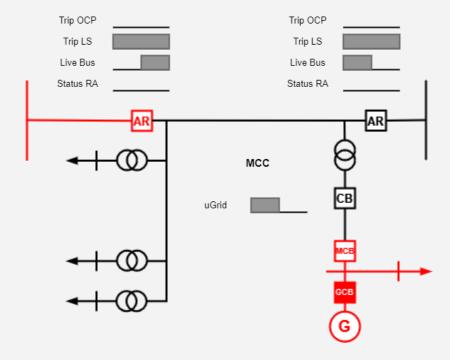

#### AR

- Dead Bus
- No current trip
- Trip Loop Scheme
- AR Status Open

#### **PSP**

- CB Status Open
- Dead Bus and Dead Line

#### MCC

Allows Islanded Operation

#### GCP

Allows MCB Closing

#### **PSP**

Change Setting Group 1 to 2