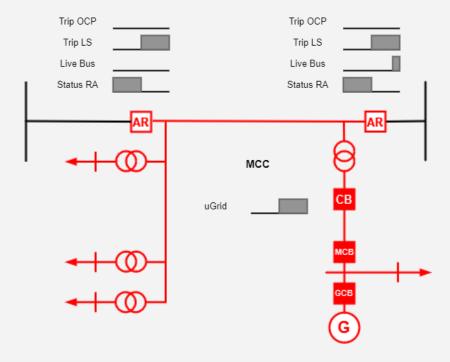

#### AR

• Live Bus

#### **GCP**

Any Trip

#### **PSP**

Any Trip

#### MCC

Blocks Islanded Operation

#### GCP

• Blocks MCB Closing

#### **PSP**

Change Setting Group 2 to 1