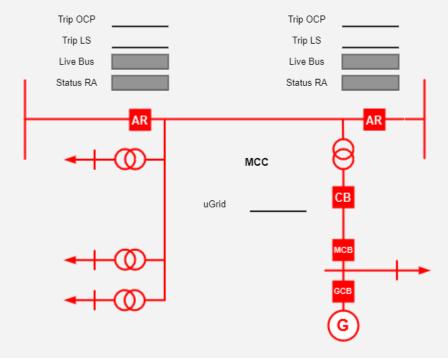

### Components:

- 6 km 34,5 kV Feeder
- 2 Automatic Recloser AR
  - ARC
- Synchronous Generator 105 kVA
- Microgrid Central Controller MCC
- Protection System Panel PSP
  - CB
- GenSet Control Panel
  - GCB
  - MCB

#### AR

- Dead Bus
- No current trip
- Trip Loop Scheme
- AR Status Open

#### **PSP**

- CB Status Open
- Dead Bus and Dead Line

#### MCC

Allows Islanded Operation

#### GCP

Allows MCB Closing

#### **PSP**

Change Setting Group 1 to 2